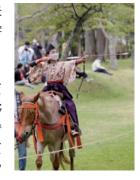

# 今月の表紙 Cover Story

馬に乗り、矢 を放つ小学 生射手奉行。 「よう射たり やー!」こど もの日、遠野

流鏑馬大会会場に子どもたちの元気 な声が響き渡りました。(関連28分)