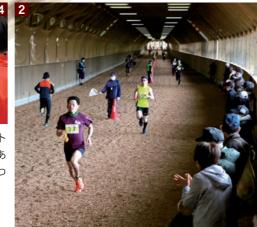

写真 ウッドチップの坂道を駆け登る小・中学生ランナー

触れ合 会を 

> 難しいコースだった けど、応援が気持 ちよくて楽しく走れ ました。馬は凄い!

の声

写真左から/中島紗希さん(小6)、小森結衣さん(同)、高野 。。。 **紗希**さん(小5)/サンビレRC(一戸町)県央スクール所属

▼花巻北高陸上部の皆さん

を 走ることができな いチップのコース。 キツくていい練習 になりました。

コメント 齋藤大さん(前列冊) =宮守町達曽部=

を走

2\_ウッドチップが敷かれ、勾配のあ る屋内馬場でリレー 3\_タスキをつ なぐ選手 4\_ポニーとの触れ合い

は 5