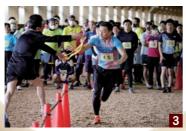

写真 ウッドチップの坂道を駆け登る小・中学生ランナー

触れ合 会を 

> 難しいコースだった けど、応援が気持 ちよくて楽しく走れ ました。馬は凄い!

の声

写真左から/中島紗希さん(小6)、小森結衣さん(同)、高野 。。。 **紗希**さん(小5)/サンビレRC(一戸町)県央スクール所属

▼花巻北高陸上部の皆さん

を 走ることができな いチップのコース。 キツくていい練習 になりました。

コメント 齋藤大さん(前列冊) =宮守町達曽部=

を走

2\_ウッドチップが敷かれ、勾配のあ る屋内馬場でリレー 3\_タスキをつ なぐ選手 4\_ポニーとの触れ合い

は 5