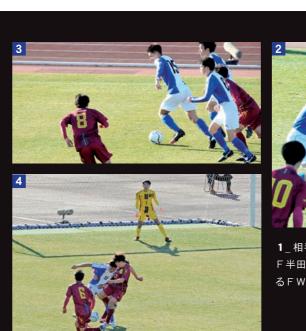

1 相手の攻撃を5バックで防ぐ、堅守速攻を狙う布陣 2 相手FWと激しく競り合うD F半田 3\_好守でチームを鼓舞したDF鈴木 4\_相手DFに囲まれ厳しいマークを受け るFW朝日田 【写真提供】遠野高校