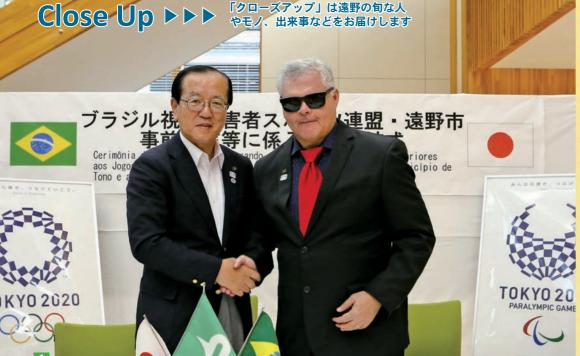

1 覚書を締結した本田市 長囡とブラジル視覚障害 者スポーツ連盟のジョゼ 一会長が固く握手を交わ す 2\_ファビオ代表監督 定らが練習会場の国体記 念公園市民サッカー場を 視察し高く評価 3・4\_遠 野風ブラジル料理の給食 に舌鼓。遠野中学校のサ ッカー応援が披露される とブラジル関係者も大喜 びで交流を深めました

ルを応援

は本市とブラジル視覚障害者スポ 振る舞わ 宿泊施設を確認 との交流が本格的に始まります への理解が深められまし ブラジル関係者は、 合宿 同国の文化や視覚障が る覚書」を ラ大会に向け 練習会場となる ∃ の家庭料理 ン」などが の環境や 翌13日に 中学校生

5連覇を目指す同代表との交流は、 を元気にする力があります。 ツには人に感動を与 かけがえの ハラ大会

たちにとって