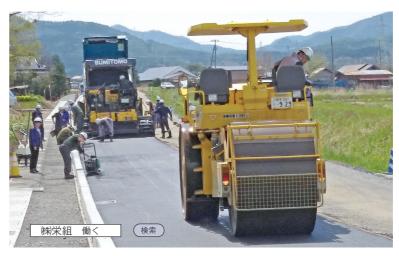

No.37

写真提供/㈱栄組

## (株) 栄組

**代表取締役 佐々木栄洋 従業員数**/37人(男性32人、女性5人) **所在地**/上郷町板沢9地割19番地1 問い合わせ/☎65-3032

トの補修・補強――などを行う建設会社です。現場は県内外の公 共工事が中心で、国外の工事も積極的に受注。「世界のコンクリ ート補修・補強専門会社」を目指しています。国内外で10種類以上 の特許技術を生み出した開発力が当社の売り。材質と現場を問わ ず施工できる圧力調整注入工法は、高い評価を得ています。

社員交流の一環で野球とフットサルのチームを結成。プレーを

通じ、チームで仕事をする意識が 醸成され、課題解決力の向上につ ながっています。当社の人材と技 術を生かし、今後も社会インフラ の維持に貢献してまいります。 話/代表取締役 佐々木栄洋さん

※とぴあ1階に雇用PRコーナーを開設しています