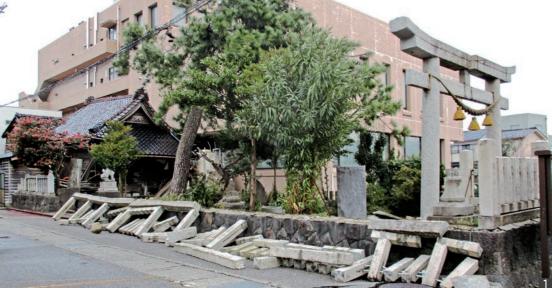

1\_ 玉垣が崩れた七尾市の神社。輪島市や珠洲市から車で2時間ほどの同市でも家屋や道路が大きな 被害を受けている 2 支援のため1月11日に出発した市防災危機管理課職員 3 金沢市の拠点に 物資を搬入 4 現地の支援スタッフと打ち合わせ。今後必要な物資・支援について確認した