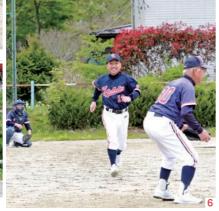

1\_ 還暦・古希遠野クラブの皆さん 2\_ チーム内のピッチャーは3人。剛腕、技巧派とチーム層が厚い 3\_練習でも真剣勝負を繰り広げる 4\_より早く正確なスローイングを意識して練習に励む 5\_外野の 頭上を越す長打が何本も出るパワフル打線 6\_アウトであっても全カプレーで楽しむ 7\_全日本還暦 軟式野球連盟から表彰状が贈られた菊池さん。83歳の現在もフィールドでプレーする

# 「投げる」、「打つ」、「守る」全てが楽しい

ようにな 習を続け つこ  $\mathcal{O}$ 登

切 モ 0