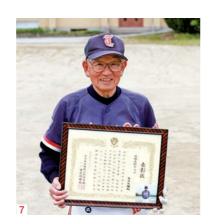

1\_ 還暦・古希遠野クラブの皆さん 2\_ チーム内のピッチャーは3人。剛腕、技巧派とチーム層が厚い 3\_練習でも真剣勝負を繰り広げる 4\_より早く正確なスローイングを意識して練習に励む 5\_外野の 頭上を越す長打が何本も出るパワフル打線 6\_アウトであっても全カプレーで楽しむ 7\_全日本還暦 軟式野球連盟から表彰状が贈られた菊池さん。83歳の現在もフィールドでプレーする