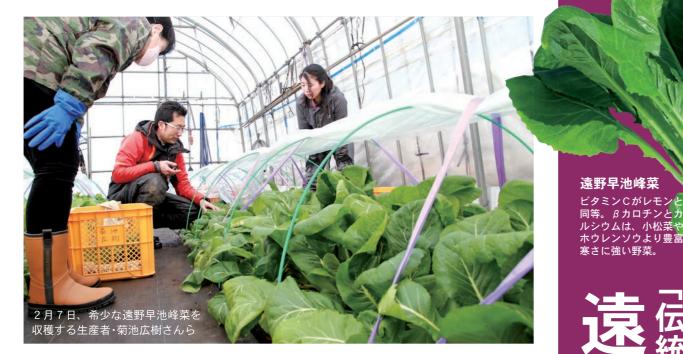

クローズアップ 遠野 「クローズアップ 遠野」は 遠野の 旬な人やモノ、出来事、気になる話題などをお届

た  $\mathcal{O}$ は、 に 早池 菊池 「樹 3 h

50

1程

 $\mathcal{O}$ 

希少

な野菜です

町 現 名

まち

づ

くり

П

ジ

、 エ ク

が栽培。

年

-間生産量

在 付

は け

市

内農家3

軒と松崎

て復活させ

こました。

遠 思いが 初提供。 が連携 ました。 知り、 で受け ひたし」約1 会(高橋義) と市学校給食セン 早池峰菜はア 菜で 内 Ц<sup>さ</sup> 麓の附馬牛 小中学校 早池峰菜ジ 時は絶滅す 込められま 伝えてほ 継 伝統野菜を食べて 遠野伝統野菜研究 が 1900食分を
「早池峰菜のお 明 れてきた野菜で 会長、  $\mathcal{O}$  $\mathcal{O}$ が 野 ラ 町 給食を彩 l r 大出地区 地 2 前となる ラナ 菜・ した。 タ 3 11 会員) 、などの 遠 科 など 9 日野  $\mathcal{O}$ Ŋ

日

け

屋

たらう いので育て いので育て 池峰菜のほ れてきた 種を採 を注いでいます。 ぶ」の保存・ 高橋会長は、 遠野伝統野 伝統野菜「琴 普及活動 か、 7菜研 皆 究会 にも ら作 畑

大切に育てました。2月7ス内で温度管理に気を配り 穫しました。 いいけ、関係者 池さ、 ます。 程前 朝 9 敷農園 株 栽培面 ない野菜。 か h に刈り取り、31 まを収一株葉折れしないようい野菜。量が足りればい野菜。量が足りればい野菜、量が足りればい野菜、量が足りればの効 令 6 □積を拡− 年 栽 11 (培に挑戦 は給食提供に 鱒 沢 大 Ű. 種をま して 3  $\mathcal{O}$ 向い 年

こううれしい」と思いを いので育ててくれる人が増 り菜。家庭菜園の隅でもい しい」と思いを に 橋会長け カか 6

古屋敷農園

菊池 広樹さん

(宮守町鱒沢)

ごちそうさまでした

遠野早池峰菜

ホウレンソウより豊富。 寒さに強い野菜。