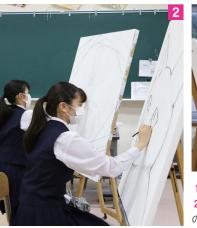

1 遠野高美術部の皆さん 2・3 制作中は思い思い のモチーフに向き合います

### Q. どんな部活ですか

活動は主に平日1~2時間。 油絵・水彩画・切り絵などの絵 画や彫刻を制作して、文化祭 やコンクールで発表します。 今年は市民芸術祭にも出展す るので見に来てほしいです!

Q. 遠野高美術部の特徴は

部活は人物の速写からス タートし、素早く形や明暗を

見極めて再現する技術を磨き ます。作品づくりで困ったと