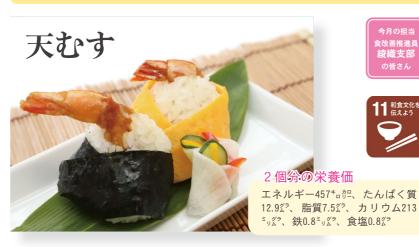

# 栄養満点♪ 食育レシピ

Cook

個人情報に配慮し、 ホームページ上での 慶弔欄の掲載は

控えさせていただきます。

ごはん600%、エビ12尾、卵2個、焼きの り1枚、揚げ油適量、【A】(白だし・片栗 粉·水各小さじ2)、【B】(薄力粉大さじ 4、片栗粉小さじ2、ベーキングパウダ 一小さじ1/4)、【C】(濃口しょうゆ・みり ん·酒各大さじ1、水50cc)

### ●作り方

1エビの殻をむいて背ワタを取り、分 量外の片栗粉・塩・水でもみ洗いし水気 をふき取る。

- **2**【A】を混ぜて①に絡める。
- ❸ボウルに【B】を混ぜておく。
- ④【C】を半量になるまで煮詰める。
- **⑤**②のエビに③の衣をつけ、180度の 油で揚げたら④のタレと絡める。
- 6ごはんに⑤をのせておむすびを握る。
- 7薄焼き卵を焼き、帯状に6等分。焼 きのりも6等分してそれぞれ⑥に巻く。

### ゔすすめポイント

手軽に食べられるおむすび。おか ずと一緒に秋の行楽のお供に!

31 広報遠野● 2021-10 2021-10 ●広報遠野 30