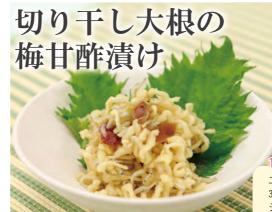

# ▲ 食改善推進員おすすめ! 栄養満点♪ 食育レシピ

、分の栄養価 エネルギー51 \* . 2 たんぱく質 3.0<sup>2</sup>、カリウム310<sup>×</sup>ッ<sup>2</sup>、カル シウム70ミッグラ、食塩1.02ラ

●材料(4人分) 切り干し大根302<sup>5</sup>、梅干し1個、ちり めんじゃこ2027、青じそ適量、 【A】(酢·水各大さじ3、砂糖大さじ1 と1/2、しょうゆ大さじ1/2) ●作り方

①切り干し大根を水でもみ洗いする。 水に5分程つけたら水気を絞り、ざく 切りにする。 2ボウルに、種をとり細かく刻んだ梅 干し、ちりめんじゃこ、【A】、①を入 れてあえる。

③冷蔵庫で1時間漬けておく。 ④青じそを添えた器に盛る。

らすすめポイント 切り干し大根は食物繊維が豊富で 栄養もたっぷり! 長期保存でき るので備蓄にも向いています。

Info

個人情報に配慮し、 ホームページ上での 慶弔欄の掲載は 控えさせていただきます。