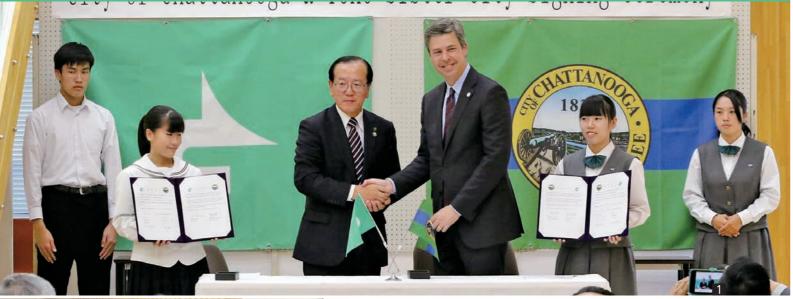

# アレックスのチャタヌーガ便り Vol.6

1 本田市長と固い握手を交わすチャタヌーガ 市アンディー・バーク市長(中央街) 2 両市の 交流に尽力してきたルイーザ・メシッチさん定 に名誉親善大使の盾が贈られました 3 本市 を訪れた友好訪問団の皆さん 4 遠野まつりに

**Contents** 目次

- 02 日本のふるさと 遠野まつり
- 05 **アレックスのチャタヌーガ便り**
- 06 本庁舎開庁記念フォトアルバム 未来へ続く、 まちづくりの拠点。
- 12 イベント情報

🎦 野まつり前日の9月15日に、本 **返** 庁舎市民多目的ホールでチャタ ヌーガ市と遠野市の姉妹都市締結式が 行われました。チャタヌーガ市からは アンディー・バーク市長をはじめとす る10人の友好訪問団が締結式に出席。 関係者や市民が見守るなか、姉妹都市 締結が交わされ、新たな姉妹都市が誕 生しました。式典の最後には長年両市 の交流に取り組んできたルイーザ・メ シッチさんを遠野名誉親善大使に任 命。本田市長から記念の盾を贈られる と、ルイーザさんは感動の涙を流して いました。今後は交換留学だけでな く、文化・経済など様々な分野で関係 を深めることを約束しました。