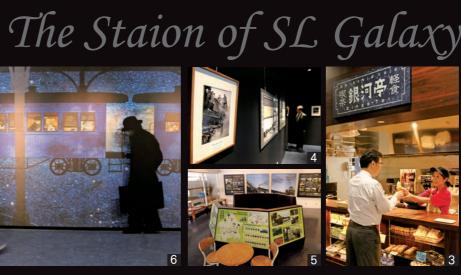

きる展示コーナー **5**L銀河について知ることが やミニシア

5 広報遠野● 2017-05

**創造していきます** 

1\_ 宮沢賢治の『銀河鉄道の夜』をモチーフにした 展示コーナー「銀河のプラットフォーム」 2\_シ ンボル的存在の柱時計。天井には無数の星座が描 かれている 3\_カフェ「銀河亭」の装いも新たに 4\_ JR 釜石線の歴史を知ることができる写真展 示室 5\_観光インフォメーション 6\_壁面には 宮沢賢治のシルエットが浮かび上がる