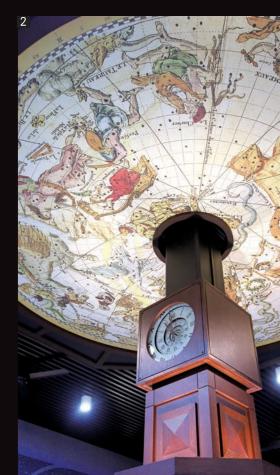

きる展示コーナー **5**L銀河について知ることが やミニシア

5 広報遠野● 2017-05

**創造していきます** 

1\_ 宮沢賢治の『銀河鉄道の夜』をモチーフにした 展示コーナー「銀河のプラットフォーム」 2\_シ ンボル的存在の柱時計。天井には無数の星座が描 かれている 3\_カフェ「銀河亭」の装いも新たに 4\_ JR 釜石線の歴史を知ることができる写真展 示室 5\_観光インフォメーション 6\_壁面には 宮沢賢治のシルエットが浮かび上がる