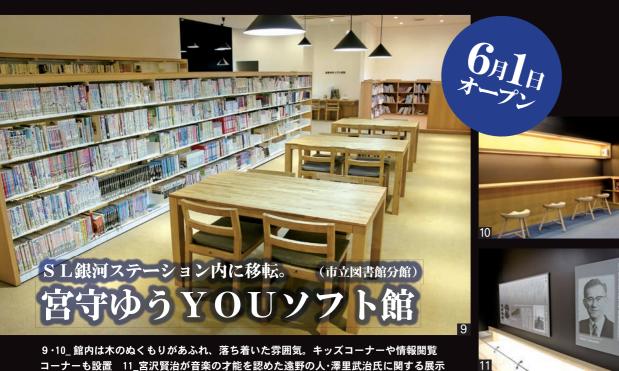

きる展示コーナー **5**L銀河について知ることが やミニシア

5 広報遠野● 2017-05

**創造していきます** 

1\_ 宮沢賢治の『銀河鉄道の夜』をモチーフにした 展示コーナー「銀河のプラットフォーム」 2\_シ ンボル的存在の柱時計。天井には無数の星座が描 かれている 3\_カフェ「銀河亭」の装いも新たに 4\_ JR 釜石線の歴史を知ることができる写真展 示室 5\_観光インフォメーション 6\_壁面には 宮沢賢治のシルエットが浮かび上がる