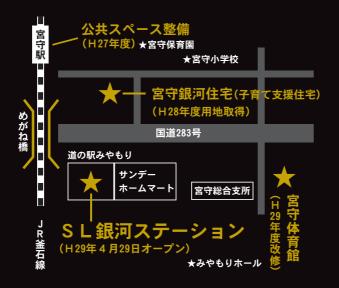

観光客を宮守散策や遠野観光

銀河を観に来

観光イ

ンフォ

ショ

金などを活用しました。 度までの5年計画で、 まちなか再生に取り組んでい 設を改修し、 事業費は約1億5300万 も機能します。 国の社会資本整備総合交 27年度には、 m 1 の

ーの「駅」を拠点にまちのにぎ めの用地を取得。 辺の公共スペースも整備し 人、地域と地域を結ぶ「駅」。 改修にも取り組みます。 朽化が進んでいる宮守体育は た。28年度には、子育て支 SL銀河ステーションは、 毛「宮守銀河住宅」を整備す 波及させ、宮守町の元気 は現在、平成27年度から31 トが入居。また、宮守 サンデーホ 本年度は 宮守町

宮守町のまちなか再生事業の の駅みやもり)をリニューアル **埞で、ふれあい情報プラザ(道 隣接する商業施設(宮守地域活** て生まれ変わりました。 化センター・mm1)と併せ 月29日にオープンしました。 銀河ステーションは、宮沢賢 光客や地域住民の憩いの場と 光と交流の新たな拠点 「銀河ステ シ Ξ と」は

R 🖬

道の旅に誘います。 の童話『銀河鉄道の夜』の世界 りばめられ、訪れた人を銀河 幻想的な装飾が随所に