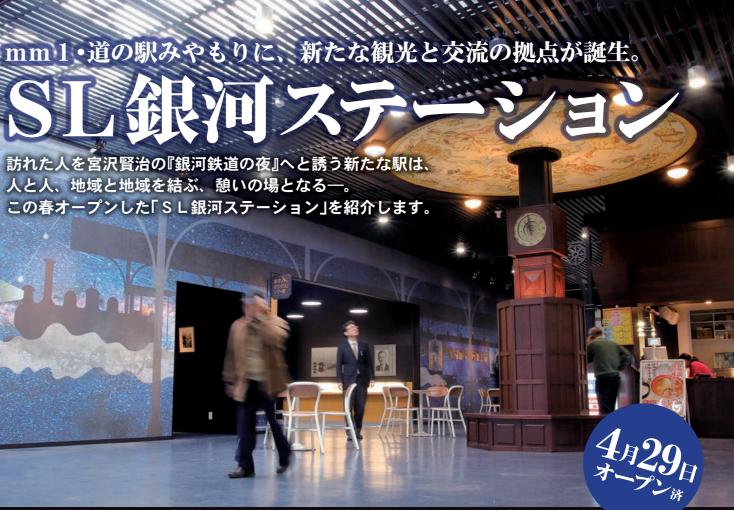

宮守町のまちなか再生事業の の駅みやもり)をリニューアル **埞で、ふれあい情報プラザ(道 隣接する商業施設(宮守地域活** て生まれ変わりました。 化センター・mm1)と併せ 月29日にオープンしました。 銀河ステーションは、宮沢賢 光客や地域住民の憩いの場と 光と交流の新たな拠点 「銀河ステ シ Ξ と」は

R 🖬

道の旅に誘います。 の童話『銀河鉄道の夜』の世界 りばめられ、訪れた人を銀河 幻想的な装飾が随所に

きる展示コーナー **5**L銀河について知ることが やミニシア

5 広報遠野● 2017-05

**創造していきます** 

1\_ 宮沢賢治の『銀河鉄道の夜』をモチーフにした 展示コーナー「銀河のプラットフォーム」 2\_シ ンボル的存在の柱時計。天井には無数の星座が描 かれている 3\_カフェ「銀河亭」の装いも新たに 4\_ JR 釜石線の歴史を知ることができる写真展 示室 5\_観光インフォメーション 6\_壁面には 宮沢賢治のシルエットが浮かび上がる