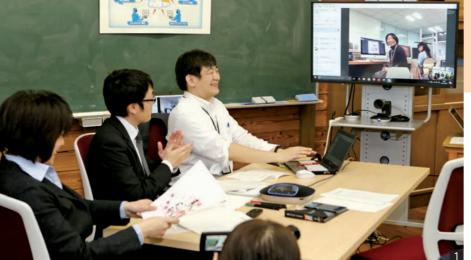

その拠点が、遠野みらい創りカレッジ(旧土淵中学校)に誕生しました。

新たな取り組みを紹介します。

都会と同じような環境で仕事ができる「ふるさとテレワー

く」を応援する新拠点が大

遠野に「人と仕事」を呼び込む、

地方に暮らしながら、

力を入れています。 は地方創生の一つとして普及に 本市は、 える可能性があるとして、 「ふるさとテレワー 富士ゼロックスと連携 カレッジ内にテレワ 遠野みらい創り た人と仕事の流れ を開設し、

を始めました。 カレッジの空き教室などを利 テレビ会議システムと ク事業」 点の船出を祝い この日は、

ジの3か所を結び、 ラベル製作に挑戦。 横浜のデザ 東洋大学(東京)、 イン業者と新商品の

**4\_関係者がス**イッチを押し、テレワークセンターが始動! 5\_企業向けのサテライトオフィス 6\_高性能印刷機も導入 し、事業者の活動をサポートします

遠野の酒造業者が