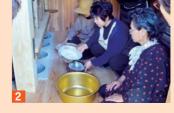

老朽化が進んでいたことか ら、昨年9月から約1,600万 円かけて改修工事を実施。以 前は使用できなかった臼を交 換し、粉ひきやわら打ちがで きるようになりました。

真新しい金色の外観は今だ け。時間の経過とともに、周 囲の景観になじんでいくとの ことです。

1 生まれ変わった山口の水車小屋の前で、ハイ、チーズ!

2\_水車で米粉をひきました 3\_餅まきでお祝い