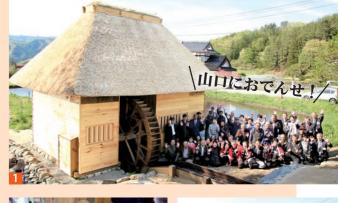

## \生まれ変わりました!/

「山口の水車小屋」の改修工事が完了しました。 生まれ変わった地域の宝を、ぜひ、ご覧ください。

山口集落のシンボル的存在 である山口の水車小屋の改修 工事が完了し、市は5月14日、 同所でお披露目会を開きまし た。地域住民ら100人が出席。 改修概要の解説のほか、地元 婦人会による「地固め節」の披 露、餅まきなどが行われ、出 席者は同所を活用した地域活 性化に期待を寄せました。

老朽化が進んでいたことか ら、昨年9月から約1,600万 円かけて改修工事を実施。以 前は使用できなかった臼を交 換し、粉ひきやわら打ちがで きるようになりました。

真新しい金色の外観は今だ け。時間の経過とともに、周 囲の景観になじんでいくとの ことです。

1 生まれ変わった山口の水車小屋の前で、ハイ、チーズ!

2\_水車で米粉をひきました 3\_餅まきでお祝い