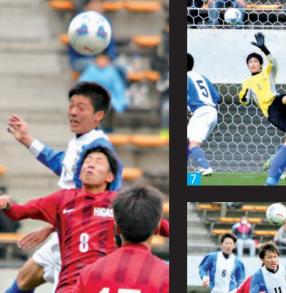

力に磨きをかけ、次こそ勝つ。

1\_気合いが入るスターティングメンバー 2\_堅い守備の間 隙をぬってMF岩渕弘人(3年)が切り込む 3・4 遠野の守 備陣は、両サイドをえぐる強力な攻撃に体を張って耐えた 5\_円陣を組み気合いを入れるイレブン 6\_ロングシュート を放つFW須藤和輝(3年)。惜しくも入らなかった 7\_遠 野の守護神・GK菊地将大(2年)は好セーブを連発 8・9・ 10\_歯を食いしばってボールを追い続けた 11\_ベンチ入りで きず応援に回った部員も、心を一つに戦った