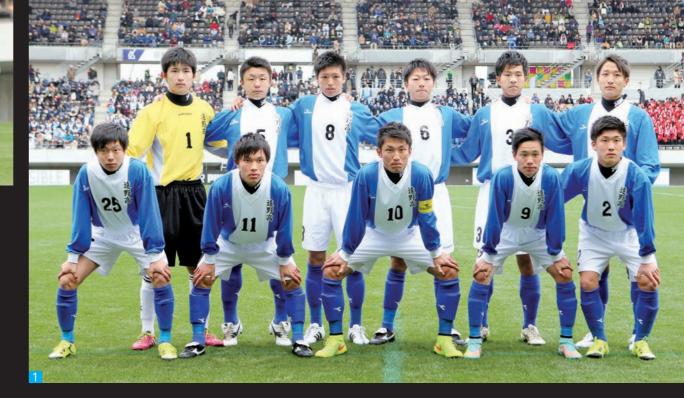

力に磨きをかけ、次こそ勝つ。

1\_気合いが入るスターティングメンバー 2\_堅い守備の間 隙をぬってMF岩渕弘人(3年)が切り込む 3・4 遠野の守 備陣は、両サイドをえぐる強力な攻撃に体を張って耐えた 5\_円陣を組み気合いを入れるイレブン 6\_ロングシュート を放つFW須藤和輝(3年)。惜しくも入らなかった 7\_遠 野の守護神・GK菊地将大(2年)は好セーブを連発 8・9・ 10\_歯を食いしばってボールを追い続けた 11\_ベンチ入りで きず応援に回った部員も、心を一つに戦った