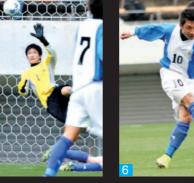

力に磨きをかけ、次こそ勝つ。

1\_気合いが入るスターティングメンバー 2\_堅い守備の間 隙をぬってMF岩渕弘人(3年)が切り込む 3・4 遠野の守 備陣は、両サイドをえぐる強力な攻撃に体を張って耐えた 5\_円陣を組み気合いを入れるイレブン 6\_ロングシュート を放つFW須藤和輝(3年)。惜しくも入らなかった 7\_遠 野の守護神・GK菊地将大(2年)は好セーブを連発 8・9・ 10\_歯を食いしばってボールを追い続けた 11\_ベンチ入りで きず応援に回った部員も、心を一つに戦った