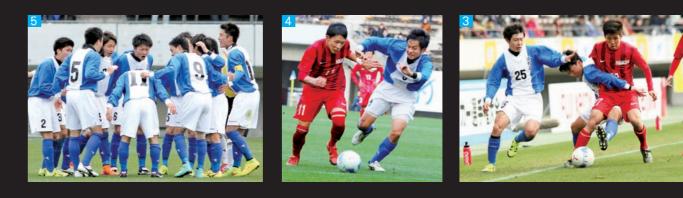

力に磨きをかけ、次こそ勝つ。

1\_気合いが入るスターティングメンバー 2\_堅い守備の間 隙をぬってMF岩渕弘人(3年)が切り込む 3・4 遠野の守 備陣は、両サイドをえぐる強力な攻撃に体を張って耐えた 5\_円陣を組み気合いを入れるイレブン 6\_ロングシュート を放つFW須藤和輝(3年)。惜しくも入らなかった 7\_遠 野の守護神・GK菊地将大(2年)は好セーブを連発 8・9・ 10\_歯を食いしばってボールを追い続けた 11\_ベンチ入りで きず応援に回った部員も、心を一つに戦った