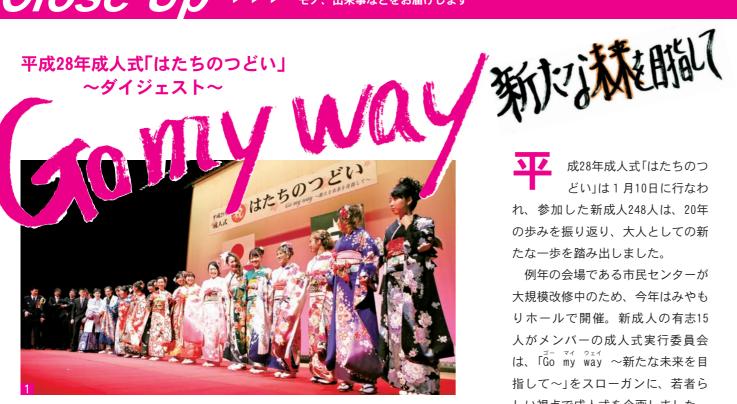

平成28年成人式「はたちのつどい」

1・2 同実行委員会は、ファッションショー風のステージイベントを企画。新成人 は、ロビーの特設ステージなどで保護者らに晴れ姿を披露しました 3 二十歳の抱負 を堂々と述べる及川さん(右)と佐藤さん 4\_涙を浮かべ感謝の手紙を朗読する新成人 (左から/鈴木幸恵さん=宮守町=、菊池華蓮さん=松崎町=、 菊池春樹さん=小友 町=) 5 最後は毎年恒例の3本締め 6 記念撮影に臨む新成人。大人としての一歩 を踏み出した皆さんの表情は頼もしく、そして晴れやか

「はたちのつどい」の写真を市ホームページに掲載中! 紙面では紹介しきれなかった、広報担当が撮影した「はたちのつどい」 の写真を、市ホームページに掲載しています! ぜひ、ご覧ください!

遠野市 平成28年成人式写真 検索

どい」は1月10日に行なわ れ、参加した新成人248人は、20年 の歩みを振り返り、大人としての新 たな一歩を踏み出しました。

例年の会場である市民センターが 大規模改修中のため、今年はみやも りホールで開催。新成人の有志15 人がメンバーの成人式実行委員会 は、「Go my way ~新たな未来を目 指して~」をスローガンに、若者ら しい視点で成人式を企画しました。

式典では、新成人のこれまでの歩 みをまとめたVTRが上映された 後、同実行委員長の菊池駿さん(上 郷町)が「それぞれ歩む道は異なる が、新成人同士で力を合わせ、社会 という大海に胸を張って船出した い」と決意を表明。また、新成人を 代表し、佐藤順哉さん(小友町)と 及川侑香さん(同)がそれぞれ二十歳 の抱負を述べました。

このほか、収容人数の関係で客席 に入れなかった保護者らのために、 同実行委員会はロビーの特設ステー ジなどを使ってファッションショー を企画。また、感謝の手紙の朗読な ども行われ、新成人はこれまで育て てくれた家族や地域の人たちに感謝 の気持ちを伝えました。最後は毎年 恒例の3本締め。式典後に記念撮影 に臨む新成人のまなざしは、未来へ の希望と期待に輝いていました。