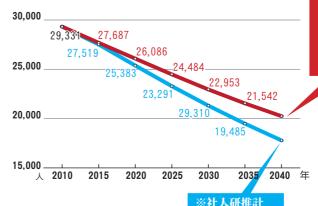

# 【市の人口推計と将来展望】

て未来に向けた目標を立てました。

一つ目が、

次の10年のまちづく

るように、市も、

次の10年、

そし

遠野が目指す人口ビジョン 2040年(24年後)

※社人研推計 2040年(24年後) 17.786 A

20,200 A

夢や目標は

叶えるためにある

明けましておめでとうございま

市民の皆さまは、家族や友人

には1万8千

人を割り込むと推計

総合戦略は、

されています。

研)によると、このまま減少が続

今から24年後の2040年

障•人口問題研究所(以下、

社人

現在は約2万8千

国立社会保

この10年で約4千

人減少し、

3万2千

人だった本市の総人口

新・遠野市が誕生

した時点で約

はないでしょうか。

皆さまが新年に夢や目標を立て