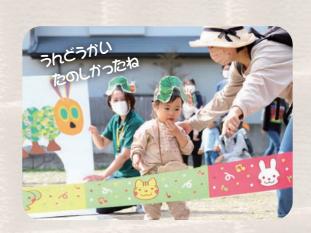

## 市民駅伝初開催 家族友人とたすきつなぐ

民駅伝は10月10日、遠 されました。年齢を問わ ず、5人以内で1.2kmのコー スを5周するショートの部 と、10人以内で2.5kmのコー スを10周するロングの部の 2部門で実施。市内21チー ム109人が参加しました。 選手は特設周回コースを軽 快に走り抜け、友人や同僚、 家族などとたすきをつなぎ ました。リクブ遠野の黒田

陽文 (遠野北小6年)は 「コロナで大会が減ってい る。レースは早い選手と一 緒に走ることができるので 嬉しい」と語り、爽やかな 汗を流しました。

大会は、市民の体力づく りと交流を深めることを目 的に遠野市陸上競技協会 (琴畑錦一会長)が企画。コ ロナ禍に応じた大会運営の もと、市民の元気な姿、笑 顔が広がりました。

1 スタートの合図で勢いよく駆け出すショートの部の選手 たち 2\_たすきリレー 3\_運動公園遊歩道の松林の中を駆 け抜ける選手 4 レースを楽しむ親子ランナー

みやもり道の駅(mm1)か ら 2 銀河の森運動公園で空