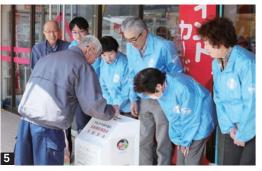

1・2・3 支援物資の 積み込みには市民ら 50人が駆け付けた 4 菊池市に到着した支援 物資。自衛隊らの協力 を得て、避難者などに 配られた(写真提供/ 菊池市) 5 市民有志 は、街頭で募金活動を 展開。たくさんの善意 が集まっている

の協力を得て▽ネ 物資を、 好都市の 5500本▽ブルーシー連携し、▽飲料水25約 を岩手事業所(青笹町)と 受け、17日、県と㈱オサ や非常食-約700 る愛知県 防災協定を締結 などから発送。 市 菊池市も被災。 枚▽ 総合防災セ などの・ さら 支援

### 支援募金にご協力ください!

市区長連絡協議会・遠野菊池の会・遠野ときめら会は、 市内21カ所に募金箱を設置しています。 ◎問い合わせ 市連携交流課(☎62-2111内線880210)

【主な設置場所】 とぴあ、遠野健康福祉の里、市民センター、各地区セ ンター、アクティーマーケットプレイス、キクコー(明神前店・バイパス 店)、ビックハウス遠野店、遠野風の丘、あえりあ遠野、宮守総合支所、 みやもりmm 1、夢産直かみごう